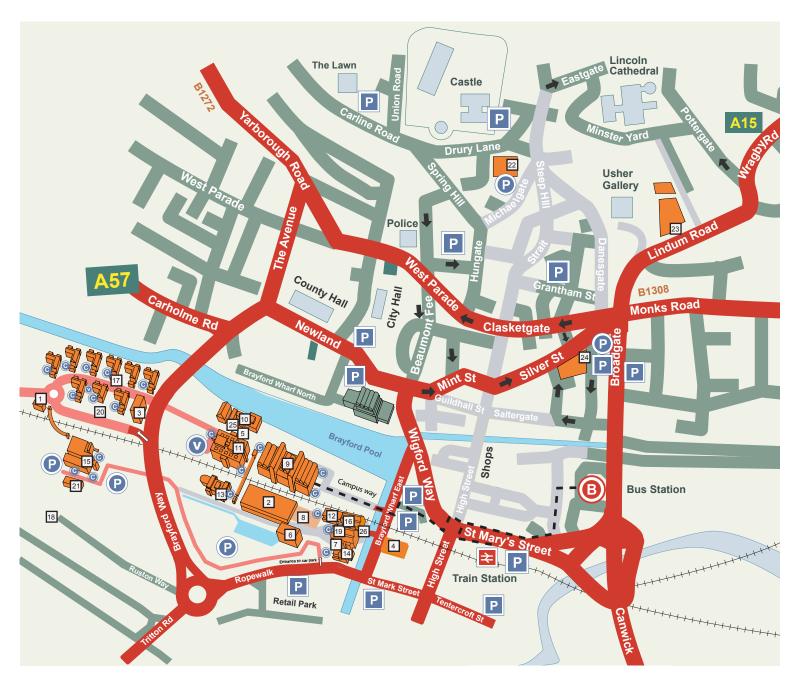

# **Lincoln City Centre**

#### **Brayford (Main Campus)**

- Accommodation Office Graduate School
- 2 Architecture Building
- 3 Bridge House
- 4 Business & Law
- 5 EMMTEC
- 6 Engineering Building
- 7 Enterprise@Lincoln
- 8 LSAD (coming 2013)
- 9 Main Administrative Building
- 10 Marina Building
- 11 Media, Humanities & Technology
- Lincoln School of Performing Arts LPAC (Lincoln Performing Arts Centre)
- 13 Science Centre

- 14 Sparkhouse Studios
- 15 Sports Centre
- 16 Student Centre
- 17 Student Village
- 18 Think Tank
- 19 University Library
- 20 Village Hall
- 21 Witham House
- 22 Chad Varah
- Greestone Building / Tithe Barn
- 24 Thomas Parker House
- 25 Health Centre & Student Services
- Engine Shed, Students' Union, SOAP Centre, Tower Bar

## Key

- Primary Route
- Secondary Route
- Pedestrianised

### **University Parking**

- Ocycle Parking
- Permit Only Car Parking & Open Day Parking
- Visitor Car Parking (Must be booked)
- P Public Car Parking

The Cathedral Quarter is 12 minutes walk from the Brayford Main Campus.